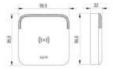

# **Technical drawing**

#### **Technical characteristics**

- Specially designed to fit European standard electric boxes, making the installation quick and easy.
- To be used in combination with controllers (CU42xxx) or SALTO KS controllers (CU41xxx).
- Connection to the door controller: 4 wires.
- Designed to work with an online SVN access control platform, or with a stand-alone system.
- Maximum distance between the door controller and the wall reader 400m1 using a twisted pair cable.
- Includes tamper to monitor if the wall reader has been opened.
- Reading distance from 35 to 50mm depending on the RFID technology.