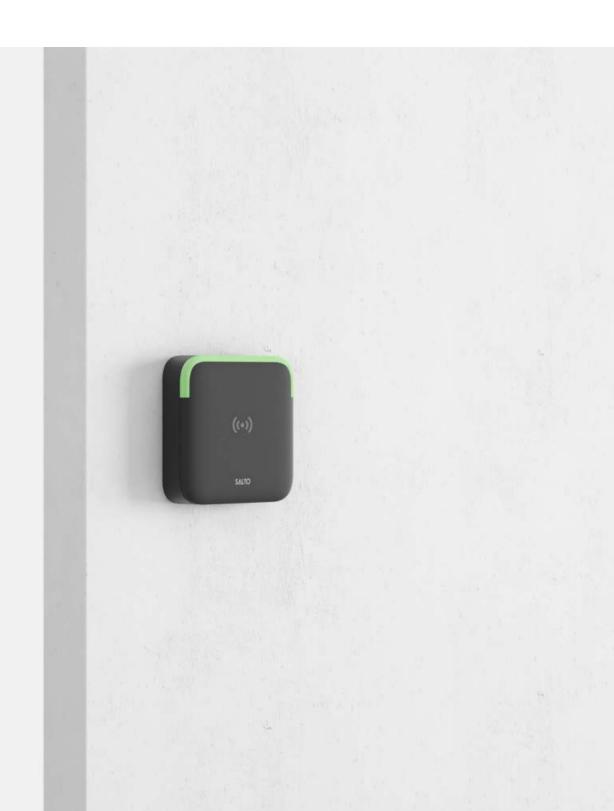

# Design XS - European Wall Reader

The SALTO Design XS Wall Reader incorporates the SALTO cutting-edge design standard in this technological powerhouse. Combined with the SALTO smart access controller, it facilitates the integration of the wall reader with any SALTO smart access platform to control lifts, sliding doors or electronic gate doors to provide your facility with a complete security solution. In addition, this wall reader series has been specially designed to fit standard electric boxes to make the installation easier.

#### **Features**

- Modern aesthetic design with green/red and blue clear LED colour optical signal.
- Conical or flat square shape with rounded corners.
- Compatible with standard European electric boxes.
- · Virtual network capable through SALTO SVN data-on-card technology.
- Acoustic and optical signalling, dual colour green/red to indicate access authorisation.
- Blue light indicates that the user key update is in progress through SALTO Virtual Network technology.
- · Available for surface mounting.
- Concealed fixing screws for greater security and improved aesthetics.
- Reader is housed in a two-piece, weatherproof secure electronics potted enclosure.