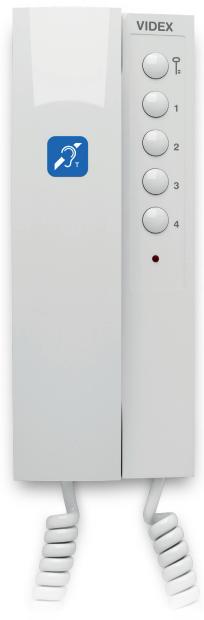

# **SIP** compliant

**Induction coil for hearing aid users** 

The 3000 series intercom for Videx IP system is a surface mount handset equipped with 5 programmable buttons plus call tone volume control (3 levels).

Standard features (the features may vary according to the button's programming) include "open door", "intercommunicating call", "service", "privacy" and "door panel recall" that can be assigned to any button.

# **Technical characteristics**

| Handset/hands free                          | Handset                                                                      |
|---------------------------------------------|------------------------------------------------------------------------------|
| <b>Buttons No</b>                           | 5                                                                            |
| Buttons/Services (all buttons programmable) | Service Panel recall Door-open Intercommunicating call Privacy SIP call DTMF |
| Privacy                                     | Yes, timed                                                                   |
| LEDs                                        | Status LED<br>Privacy ON                                                     |
| Adjustments                                 | Call tone volume                                                             |
| Programmings                                | Privacy duration<br>Number of rings<br>Intercommunicating call<br>Melody     |
| SIP compliant                               | Yes                                                                          |
| Induction coil for hearing aid users        | Yes                                                                          |
| Inputs                                      | 2                                                                            |
| Mounting                                    | Surface mount                                                                |
| Power supply                                | 12Vdc -250mA or<br>PoE standard IEEE 802.3af Class 0                         |
| Finishes                                    | White                                                                        |
| Desktop kit                                 | Cod. 3038/IP                                                                 |