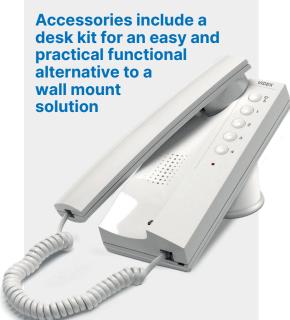

m for Videx IP system is a surface mount handset equipped with 5 programmable buttons plus call tone volume control (3 levels).

Standard features (the features may vary according to the button's programming) include "open door", "intercommunicating call", "service", "privacy" and "door panel recall" that can be assigned to any button.

The 3000 series surface mount intercom is designed primarily for low and high-rise private developments and individual houses where an attractive and low cost functional intercom is desirable.



#### **Main features**

- 10/100 Mbit Ethernet interface
- 12Vdc power supply or PoE
- 2 active low programmable inputs
- Manual adjustments: call tone volume
- Programmable direct buttons
- Melody selection
- Bootloader for ethernet upgrade
- SIP compliant









# **Technical characteristics**

| Handset/hands free                          | Handset                                                                      |
|---------------------------------------------|------------------------------------------------------------------------------|
| <b>Buttons No</b>                           | 5                                                                            |
| Buttons/Services (all buttons programmable) | Service Panel recall Door-open Intercommunicating call Privacy SIP call DTMF |
| Privacy                                     | Yes, timed                                                                   |
| LEDs                                        | Status LED<br>Privacy ON                                                     |
| A